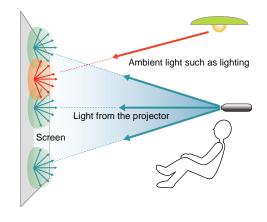

## WHITE MAT

Reflection characteristic image of a diffusive white mat

WV901 is a typical diffusive type of screen. Diffusive screens reflect videos of the same quality in all forward directions, regardless of the viewer's position.