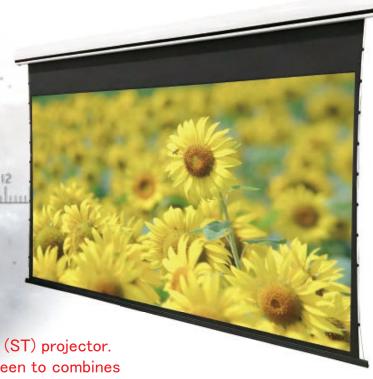

## For tab tension projection screen WV901

WV901, which is suit for tab tension projection screen, has the wider viewing angleand great flatness.

White mat (WV901) is suitable for tab tension projection screen.

High flatness is required for projecting by UST (ST) projector. WV901 matches the tab tension projection screen to combines great flatness and the characteristics of white screen.

HOLVIOO2 mm

- Suitable for tab tension projection screen.
- To keep tension makes the great flatness.
- Diffusive type screen material is good at the environment for a lot of viewers.
- Do not need to mind the situation to be used.
- 5°gain 0.90 ± 10% Half gain 60°or more