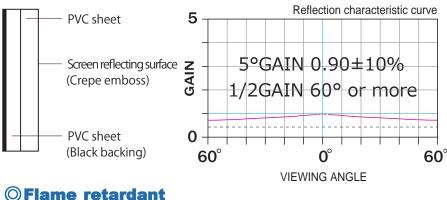

## Cross section

## WHITE MAT

Reflection characteristic image of a diffusive white mat

WV901 is a typical diffusive type of screen. Diffusive screens reflect videos of the same quality in all forward directions, regardless of the viewer's position.

High flatness is required for projecting by UST (ST) projector. WV901 matches the tab tension projection screen to combines great flatness and the characteristics of white screen.

HOLVIOO2 mm

- Suitable for tab tension projection screen.
- To keep tension makes the great flatness.
- Diffusive type screen material is good at the environment for a lot of viewers.
- Do not need to mind the situation to be used.
- 5°gain 0.90 ± 10% Half gain 60°or more