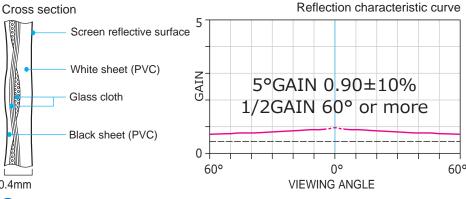

e diffusive type, you can see the same quality image from any angle of viewings within the venue by WG103. This is a universal screen that allows you to choose from a multi-participant conferences, movie watching at public facilities, personal use, and all other situations.

- WG103 is the screen of choice for the widest range of users.
- This is a screen with increased cost performance by long-lasting patronage.
- The screen can be viewed by many people because of the diffusive type.
- The screen is suitable for a wide range of applications.

### a diffusive white mat

WG103 is a typical diffusive type of screen. Diffusive screens reflect videos of the same quality in all forward directions, regardless of the viewer's position.

# ■ 5°gain 0.90 ± 10% ■ Half gain 60°or more Cross section





#### OFlame Retardant

Sold by

OSI CO., LTD.



XEAETHAL:

20th Floor, Wah Hing Commercial Building, 283 Lockhart Road,

Wanchai, Hong Kong Tel.+852-3580-0087 Fax.+852-2367-4300