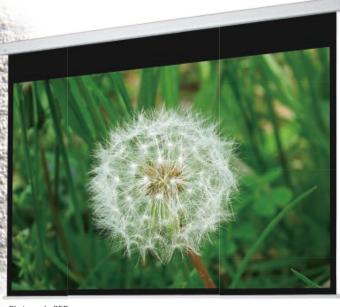

## White Mat (WG103) is suitable for

- SEP(Electric screen)
- SPA(Fixed frame screen)

Microphotograph

Photograph: SEP

Because of the diffusive type, you can see the same quality image from any angle of viewings within the venue by WG103. This is a universal screen that allows you to choose from a multi-participant conferences, movie watching at public facilities, personal use, and all other situations.

### a diffusive white mat

WG103 is a typical diffusive type of screen. Diffusive screens reflect videos of the same quality in all forward directions, regardless of the viewer's position.