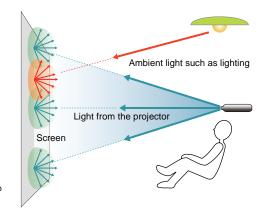

### a diffusive white mat

WG103 is a typical diffusive type of screen. Diffusive screens reflect videos of the same quality in all forward directions, regardless of the viewer's position.