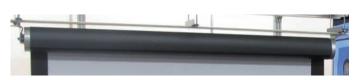

Using a large size roller which requires no special adjustment mechanism, and offering high flatness.

The motor fits inside the pipe, large screen with built-in motor.

- •Motor with upper limit function is installed in the roller.
- •Uses large roller to ensure flatness.
- Push button type limit switch is adopted.
- •Aluminum top plate is adopted in order to cope with setting on slabs and hanging rack.