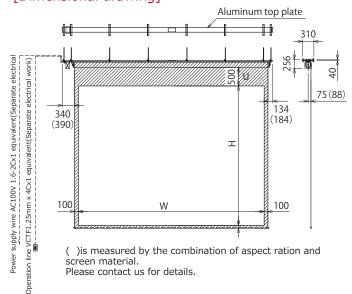

Using a large size roller which requires no special adjustment mechanism, and offering high flatness.

The motor fits inside the pipe, large screen with built-in motor.

- •Motor with upper limit function is installed in the roller.
- •Uses large roller to ensure flatness.
- Push button type limit switch is adopted.
- •Aluminum top plate is adopted in order to cope with setting on slabs and hanging rack.



## [Dimensional drawing]





■ Aluminum top panel is equipped as standard

## [WXGA 16:10]

| Diagonal size(inch) | Model    | Image size<br>WxH(mm) | UBB<br>U(mm) |
|---------------------|----------|-----------------------|--------------|
| 226                 | SEL-220W | 4871×3045             | 500          |
| 257                 | SEL-250W | 5535×3460             | 500          |
| 278                 | SEL-270W | 5977×3736             | 500          |

## [Material lineup]

| Diagonal size(inch) | Model    | Applicable screen materials |
|---------------------|----------|-----------------------------|
| 226                 | SEL-220W | WG208                       |
| 257                 | SEL-250W | WG208                       |
| 278                 | SEL-270W | WG208                       |

(SEL is comple