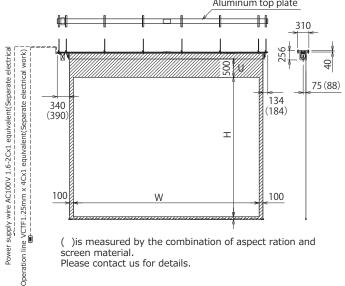

# [Dimensional drawing] Aluminum top plate

■ Aluminum top panel is equipped as standard

screen material. Please contact us for details.