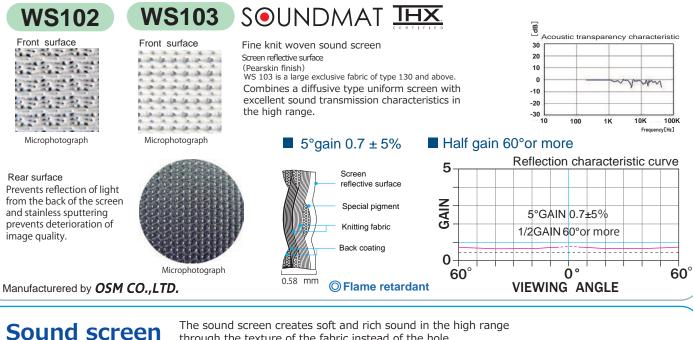

## Sound screen

Sound screen for those who are particular about the localization of sound on the screen. The knitting process that enables excellent acoustic transparency characteristics is an eco-screen certified by the Japan Environment Association, which does not use vinyl chloride materials and actively uses recycled materials. In addition, the image guality is a diffusive screen with the characteristics of a white mat with a wide viewing angle.