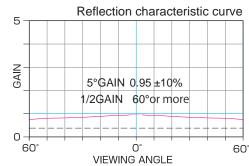

through the texture of the fabric instead of the hole.

5°gain 0.95 ± 10% Half gain 60° or more

A matte screen with a gain of 0.95 that produces a homogeneous image in almost any direction and almost perfect diffusion.