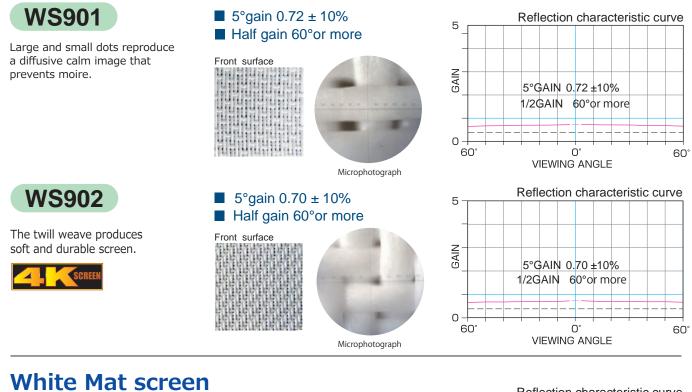

## Sound screen

Sound screen for those who are particular about the localization of sound on the screen. The knitting process that enables excellent acoustic transparency characteristics is an eco-screen certified by the Japan Environment Association, which does not use vinyl chloride materials and actively uses recycled materials. In addition, the image guality is a diffusive screen with the characteristics of a white mat with a wide viewing angle.